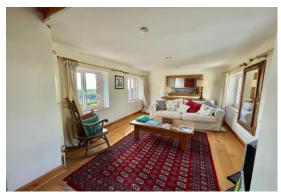

First floor stairs to -

**Living Room: 25' 10" x 11' 0" (7.87m x 3.35m),** Part tongue and groove vaulted ceiling, oak balustrade with wrought iron newels, window to front with panoramic views across the Severn Vale, spotlighting, windows overlooking attractive gardens, radiators.