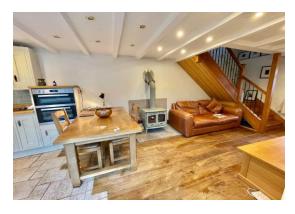

Front door to -

Hall: Radiator.

**Kitchen/Dining Room: 26' 7" x 9' 10" (8.10m x 2.99m),** Having a mixture of oak flooring and ceramic tiled flooring. Dining area has window, bespoke staircase with wrought iron newels, beamed ceiling, spot lights. The Kitchen area is fitted at wall and base level providing ample worktop and storage space, sink unit, fitted oven, hob and hood, fridge/freezer, dishwasher, attractive freestanding woodburner on stone hearth and back plate.

First floor stairs to -

**Living Room: 25' 10" x 11' 0" (7.87m x 3.35m),** Part tongue and groove vaulted ceiling, oak balustrade with wrought iron newels, window to front with panoramic views across the Severn Vale, spotlighting, windows overlooking attractive gardens, radiators.