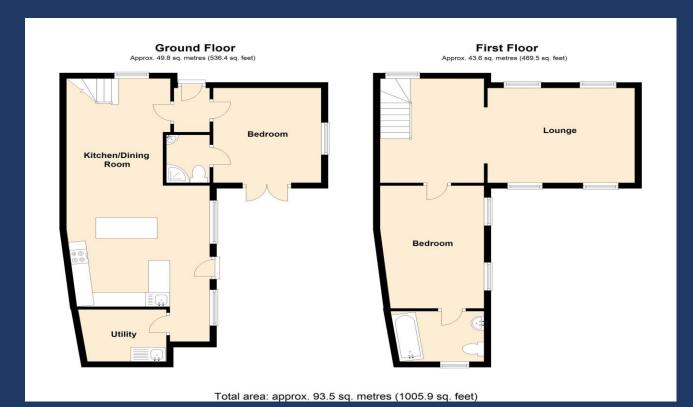

Front door to -

Hall: Radiator.

**Kitchen/Dining Room: 26' 7" x 9' 10" (8.10m x 2.99m),** Having a mixture of oak flooring and ceramic tiled flooring. Dining area has window, bespoke staircase with wrought iron newels, beamed ceiling, spot lights. The Kitchen area is fitted at wall and base level providing ample worktop and storage space, sink unit, fitted oven, hob and hood, fridge/freezer, dishwasher, attractive freestanding woodburner on stone hearth and back plate.

Conservatory: 18' 9" x 4' 6" (5.71m x 1.37m), Ceramic tiled floor, radiator, door to gardens, access to -

**Utility Room:** Ceramic tiled floor, wall and base units, sink unit, plumbing for automatic washing machine, oil boiler for central heating and domestic hot water.

Off hallway, access to -

**Bedroom Two:** 11' 0" x 10' 2" (3.35m x 3.10m), Window to side with views, patio door to rear, beamed ceiling, spotlights, radiator. En-suite Shower Room: Shower cubicle, W.C., wash hand basin, extractor, radiator, tiling to walls and floor.

First floor stairs to -

**Living Room: 25' 10" x 11' 0" (7.87m x 3.35m),** Part tongue and groove vaulted ceiling, oak balustrade with wrought iron newels, window to front with panoramic views across the Severn Vale, spotlighting, windows overlooking attractive gardens, radiators.

**Bedroom One: 14' 0" x 10' 6" (4.26m x 3.20m),** Window overlooking gardens, radiator, Ensuite Bathroom: Three piece suite, tiling to walls and floor, towel rail radiator, window, extractor.

**Outside:** Gardens which are mainly to the rear of the property are private, landscaped with herbaceous borders. Steps lead to upper patio area and on to brick hardstanding. Oil tank, garden shed, attractive herbaceous borders, bay tree.