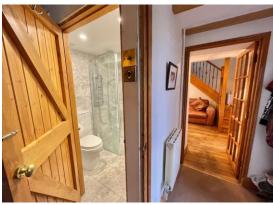

Off hallway, access to -

**Bedroom Two:** 11' 0" x 10' 2" (3.35m x 3.10m), Window to side with views, patio door to rear, beamed ceiling, spotlights, radiator. En-suite Shower Room: Shower cubicle, W.C., wash hand basin, extractor, radiator, tiling to walls and floor.

**Bedroom One: 14' 0" x 10' 6" (4.26m x 3.20m),** Window overlooking gardens, radiator, Ensuite Bathroom: Three piece suite, tiling to walls and floor, towel rail radiator, window, extractor.

**Outside:** Gardens which are mainly to the rear of the property are private, landscaped with herbaceous borders. Steps lead to upper patio area and on to brick hardstanding. Oil tank, garden shed, attractive herbaceous borders, bay tree.