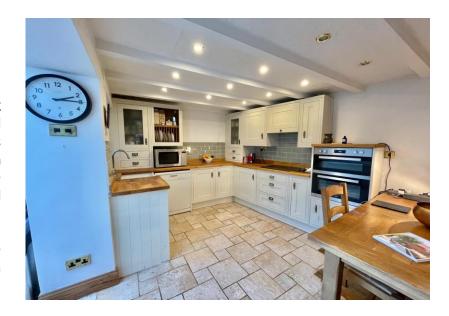

Front door to -

Hall: Radiator.

**Kitchen/Dining Room: 26' 7" x 9' 10" (8.10m x 2.99m),** Having a mixture of oak flooring and ceramic tiled flooring. Dining area has window, bespoke staircase with wrought iron newels, beamed ceiling, spot lights. The Kitchen area is fitted at wall and base level providing ample worktop and storage space, sink unit, fitted oven, hob and hood, fridge/freezer, dishwasher, attractive freestanding woodburner on stone hearth and back plate.