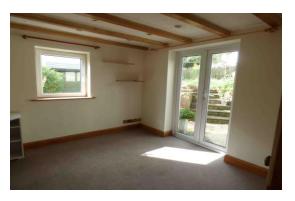

Conservatory: 18' 9" x 4' 6" (5.71m x 1.37m), Ceramic tiled floor, radiator, door to gardens, access to -

**Utility Room:** Ceramic tiled floor, wall and base units, sink unit, plumbing for automatic washing machine, oil boiler for central heating and domestic hot water.