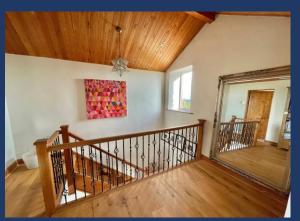

First floor stairs to -

**Living Room: 25' 10" x 11' 0" (7.87m x 3.35m),** Part tongue and groove vaulted ceiling, oak balustrade with wrought iron newels, window to front with panoramic views across the Severn Vale, spotlighting, windows overlooking attractive gardens, radiators.