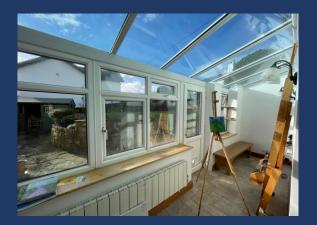

Conservatory: 18' 9" x 4' 6" (5.71m x 1.37m), Ceramic tiled floor, radiator, door to gardens, access to -

**Utility Room:** Ceramic tiled floor, wall and base units, sink unit, plumbing for automatic washing machine, oil boiler for central heating and domestic hot water.