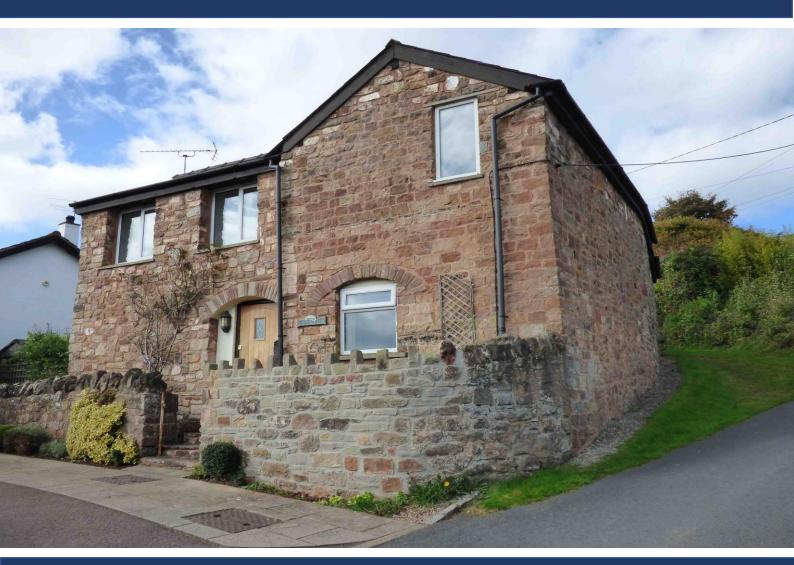

## REDSTONES, THE RUFFITT, LITTLEDEAN, CINDERFORD, GLOUCESTERSHIRE, GL14 3LF

- TWO BEDROOMS BOTH WITH EN-SUITE
- LOUNGE
- OIL FIRED CENTRAL HEATING
- PRIVATE GARDENS
- PANORAMIC VIEWS

- LARGE KITCHEN/DINER
- DOUBLE GLAZING
- ITALIAN ALUMINIUM RADIATORS THROUGHOUT
- POPULAR SOUGHT AFTER AREA

## REDSTONES, THE RUFFITT, LITTLEDEAN, CINDERFORD, GLOUCESTERSHIRE, GL14 3LF

KJT RESIDENTIAL ARE DELIGHTED TO OFFER FOR SALE THIS DETACHED COTTAGE SITUATED IN AN ELEVATED LOCATION WITH PANORAMIC VIEWS OVER THE SEVERN VALE. THE PROPERTY BENEFITS FROM TWO DOUBLE BEDROOMS, BOTH WITH EN-SUITE, LARGE KITCHEN/DINER, DOUBLE GLAZING, OIL FIRED CENTRAL HEATING AND PRIVATE GARDENS. THE PROPERTY SITS BETWEEN THE VILLAGE OF LITTLEDEAN AND THE TOWN OF CINDERFORD, IN A QUIET RURAL BACKWATER YET WITHIN EASY ACCESS OF ALL THE MAJOR FACILITIES INCLUSIVE OF SHOPS, SCHOOLS, RECREATIONAL ETC. FOR THE LOVERS OF THE GREAT OUTDOORS, WOODLAND WALKS ARE NEARBY OFFERING ACRES OF SPECTACULAR WOODLAND LANDSCAPE TO WALK OR RIDE THROUGH.